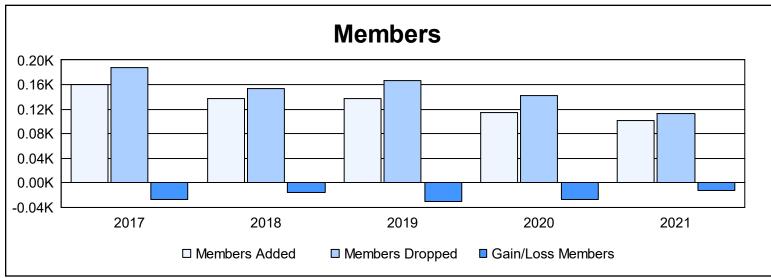

District 111ON As of June 2021 Cumulative

| Year      | New<br>Clubs | Dropped<br>Clubs | Gain/<br>Loss<br>Clubs | New<br>Members | Charter<br>Members | Reinstate<br>Members | Transfer<br>Members | Total<br>Member<br>Added | Total<br>Members<br>Dropped | Gain/<br>Loss<br>Members |
|-----------|--------------|------------------|------------------------|----------------|--------------------|----------------------|---------------------|--------------------------|-----------------------------|--------------------------|
| 2016-2017 | 0            | 1                | -1                     | 130            | 0                  | 1                    | 29                  | 160                      | 187                         | -27                      |
| 2017-2018 | 2            | 4                | -2                     | 72             | 47                 | 2                    | 17                  | 138                      | 154                         | -16                      |
| 2018-2019 | 1            | 0                | 1                      | 97             | 27                 | 1                    | 12                  | 137                      | 167                         | -30                      |
| 2019-2020 | 0            | 1                | -1                     | 84             | 1                  | 1                    | 29                  | 115                      | 142                         | -27                      |
| 2020-2021 | 1            | 1                | 0                      | 64             | 20                 | 3                    | 14                  | 101                      | 113                         | -12                      |
| Average   | 1            | 1                | -1                     | 89             | 19                 | 2                    | 20                  | 130                      | 153                         | -22                      |