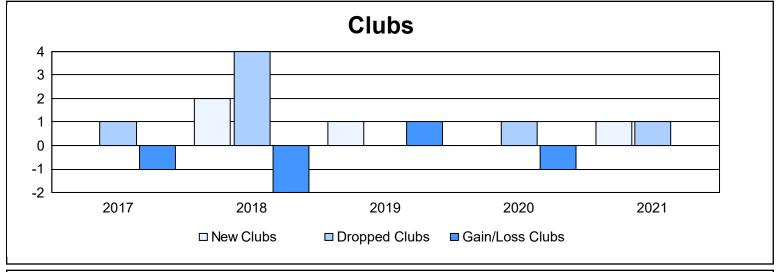

District 111ON As of June 2021 Cumulative

| Year      | New<br>Clubs | Dropped<br>Clubs | Gain/<br>Loss<br>Clubs | New<br>Members | Charter<br>Members | Reinstate<br>Members | Transfer<br>Members | Total<br>Member<br>Added | Total<br>Members<br>Dropped | Gain/<br>Loss<br>Members |
|-----------|--------------|------------------|------------------------|----------------|--------------------|----------------------|---------------------|--------------------------|-----------------------------|--------------------------|
| 2016-2017 | 0            | 1                | -1                     | 130            | 0                  | 1                    | 29                  | 160                      | 187                         | -27                      |
| 2017-2018 | 2            | 4                | -2                     | 72             | 47                 | 2                    | 17                  | 138                      | 154                         | -16                      |
| 2018-2019 | 1            | 0                | 1                      | 97             | 27                 | 1                    | 12                  | 137                      | 167                         | -30                      |
| 2019-2020 | 0            | 1                | -1                     | 84             | 1                  | 1                    | 29                  | 115                      | 142                         | -27                      |
| 2020-2021 | 1            | 1                | 0                      | 64             | 20                 | 3                    | 14                  | 101                      | 113                         | -12                      |
| Average   | 1            | 1                | -1                     | 89             | 19                 | 2                    | 20                  | 130                      | 153                         | -22                      |